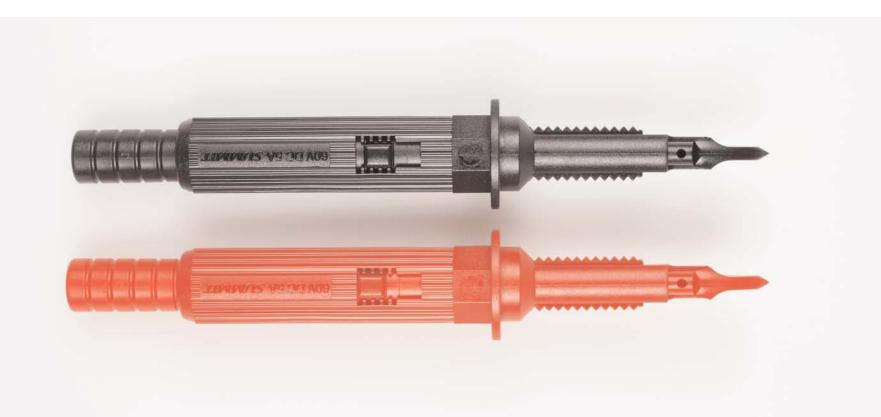

A059 Insulation Piercing Prod.

| <b>Voltage / Amperage Rating</b><br>Maximum Voltage: 60V<br>Maximum Amperage: DC 5 mA |                               |                                   | Copyrig                                                                       | ght © 2007 Test Products International, Inc.     |
|---------------------------------------------------------------------------------------|-------------------------------|-----------------------------------|-------------------------------------------------------------------------------|--------------------------------------------------|
| <b>Agency Listing</b><br>N/A                                                          | <b>Category Rating</b><br>N/A | <b>Insulation Material</b><br>N/A | <b>Dimensions</b><br>Lead Length: N/A<br>Prod Length: N/A<br>Jaw Opening: N/A | <b>Type</b><br>0.16" (4.0mm) male<br>Banana Plug |